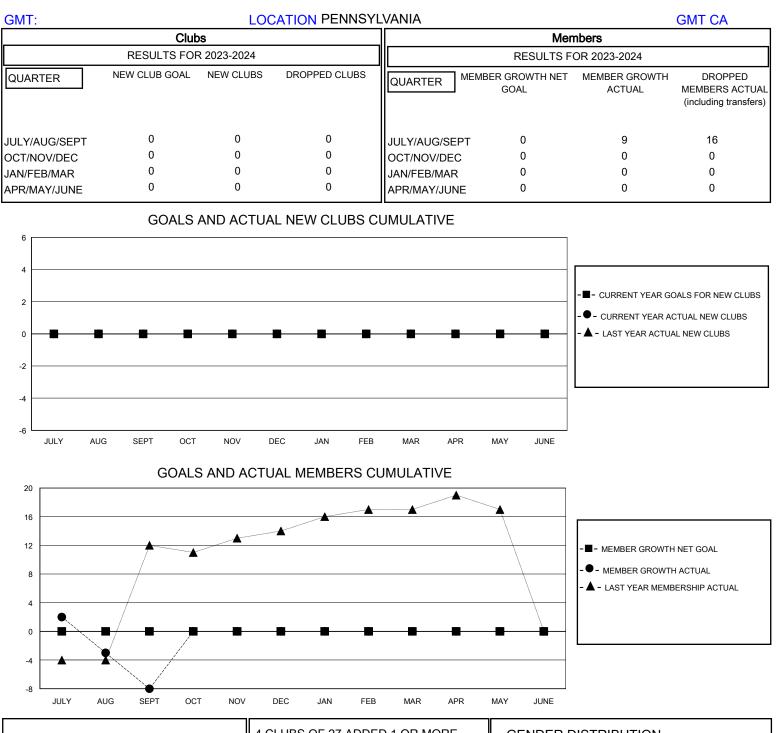

## District 14 J

Results as of: 9/30/2023

| DROPPED CLUBS: 0 |    | 4 CLUBS OF 27 ADDED 1 OR MORE<br>NEW MEMBERS | GENDER DISTRIBUTION                    |              |     |
|------------------|----|----------------------------------------------|----------------------------------------|--------------|-----|
|                  |    |                                              | MALE                                   | 489 (65.20%) |     |
|                  |    |                                              | FEMALE                                 | 261 (34.80%) |     |
| DROPPED MEMBERS  |    |                                              |                                        |              |     |
| DECEASED         | 2  | CLICK HERE FOR CUMULATIVE<br>MEMBERSHIP DATA | TOTAL FAMILY UNIT MEMBERS              |              | 233 |
| CLUB CANCELLED   | 0  |                                              | FAMILY MEMBERS PAYING HALF 12'<br>DUES |              | 101 |
| OTHER            | 14 |                                              |                                        |              | 121 |
| TOTAL            | 16 |                                              |                                        |              |     |